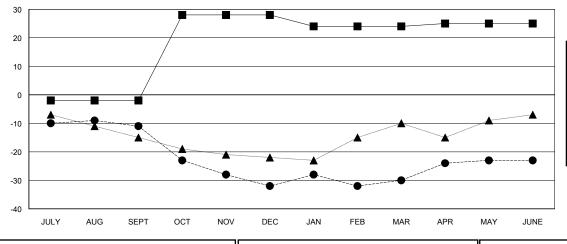

## LOCATION NEBRASKA

**GMT CA** 

| Clubs                 |               |           |               | Members               |                           |                         |                                              |
|-----------------------|---------------|-----------|---------------|-----------------------|---------------------------|-------------------------|----------------------------------------------|
| RESULTS FOR 2017-2018 |               |           |               | RESULTS FOR 2017-2018 |                           |                         |                                              |
| QUARTER               | NEW CLUB GOAL | NEW CLUBS | DROPPED CLUBS | QUARTER               | MEMBER GROWTH NET<br>GOAL | MEMBER GROWTH<br>ACTUAL | DROPPED MEMBERS ACTUAL (including transfers) |
| JULY/AUG/SEPT         | 0             | 0         | 0             | JULY/AUG/SEPT         | -2                        | 8                       | 19                                           |
| OCT/NOV/DEC           | 1             | 0         | 0             | OCT/NOV/DEC           | 30                        | 6                       | 27                                           |
| JAN/FEB/MAR           | 0             | 0         | 1             | JAN/FEB/MAR           | -4                        | 16                      | 14                                           |
| APR/MAY/JUNE          | 0             | 0         | 0             | APR/MAY/JUNE          | 1                         | 28                      | 19                                           |

## GOALS AND ACTUAL MEMBERS CUMULATIVE

| DROPPED CLUBS: 1 |    |
|------------------|----|
| DROPPED MEMBERS  |    |
| DECEASED         | 7  |
| CLUB CANCELLED   | 0  |
| OTHER            | 72 |

79

| 23 CLUBS OF 39 ADDED 1 OR MORE |   |
|--------------------------------|---|
| NEW MEMBERS                    |   |
|                                |   |
|                                |   |
|                                | 1 |